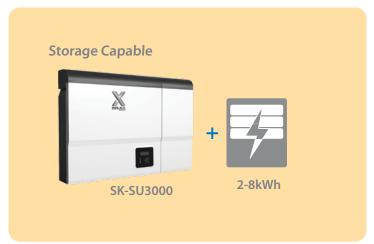

## **Energy Storage Solutions**

Advanced LiFePO4 (LFP) storage technology

- Superior lifespan to lead-acid battery technology
- Minimal maintenance
- Minimise footprint
- Maximise aesthetics
- Expandable 2.4kWh LFP modules
- 5 Year limited written warranty
- Storage packages 2 20kWh