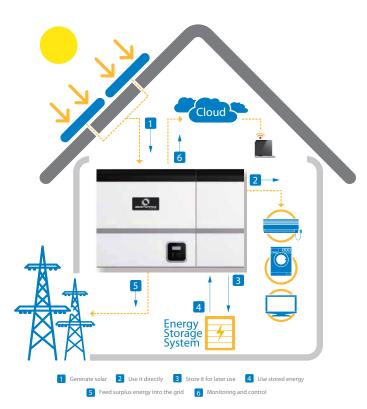

## SHINE, STORE, SAVE

Our City solar storage system provides independence, security from future energy price rises, and at a time where solar feed-in-tariffs are disappearing, allows you to get a full return on your solar power investment and maximise your savings.

Maximise the use of your solar system. Solar power is generated during daylight hours and this is often the time of lowest consumption. Our City solution allows you to supply the household needs during the day and store the excess power for use during the expensive peak or evening periods when use is often at its highest. Self-use of electricity by your solar system can rise from 30% to more than 70%.

## How do you use your energy?

Let us design a solar energy storage system that meets your needs

1300 600 360 www.360storage.com.au

- Intelligent energy management
   Delivers your solar electricity when you need it
- Cutting edge energy storage technology
   Premium LiFePO4 storage technology
- Flexibility
   Hybrid and storage ready models
- Expandable & upgradable
  Tailor to today's need. Upgrade for tomorrow's needs