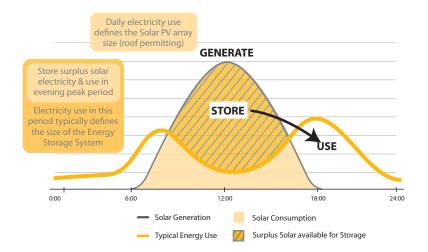

Maximise the use of your solar system. Solar power is generated during daylight hours and this is often the time of lowest consumption. Our City solution allows you to supply the household needs during the day and store the excess power for use during the expensive peak or evening periods when use is often at its highest. Self-use of electricity by your solar system can rise from 30% to more than 70%.