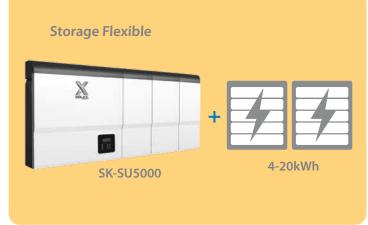

## **Energy Storage Solutions**

Advanced LiFePO4 (LFP) storage technology

- Superior lifespan to lead-acid battery technology
- Minimal maintenance
- Minimise footprint
- Maximise aesthetics
- Expandable 2.4kWh LFP modules
- 5 Year limited written warranty
- Storage packages 2 20kWh