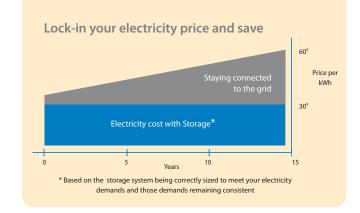

## SHINE, STORE, SAVE

Our City solar storage system provides independence, security from future energy price rises, and at a time where solar feed-in-tariffs are disappearing, allows you to get a full return on your solar power investment and maximise your savings.