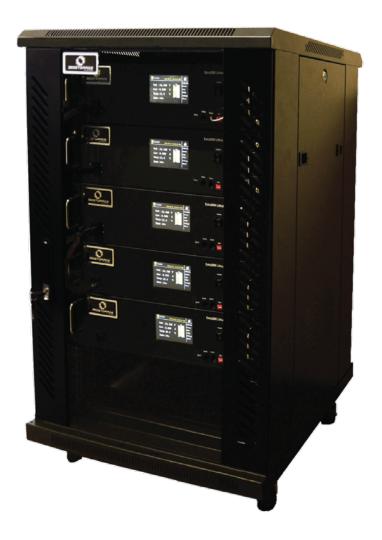

## **Energy Storage Solutions**

Advanced LiFePO4 (LFP) storage technology

- Superior lifespan to lead-acid battery technology
- Minimal maintenance
- Minimise footprint
- Maximise aesthetics
- Expandable 2.4kWh LFP modules
- 5 Year limited written warranty
- Storage packages 2 20kWh