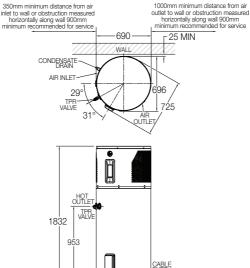

## Features & Benefits

- Advanced wrap around micro channel heating technology for uniform and faster water heating
- Suitable for cold climates with an operating range from -6°C to +43°C<sup>6</sup>
- Suitable for harsh water conditions<sup>7</sup>
- 2.4 kW back-up element
- User-friendly touch screen LED display
- Eligible for STCs5
- · Manufactured in Australia
- 7 year cylinder warranty<sup>1</sup>



| 1                             |                                |
|-------------------------------|--------------------------------|
| MODEL                         | 551E280                        |
| Storage Capacity (L)          | 280                            |
| Element Rating (kW)           | 2.4                            |
| Relief Valve Pressure (kPa)   | 1000                           |
| Expansion Control Valve (kPa) | 850                            |
| Max Water Supply Pressure:    |                                |
| with ECV (kPa)                | 680                            |
| without ECV (kPa)             | 800                            |
| Water Connections             | Rp <sup>3</sup> / <sub>4</sub> |
| Approx. Weight (Empty) kg     | 135