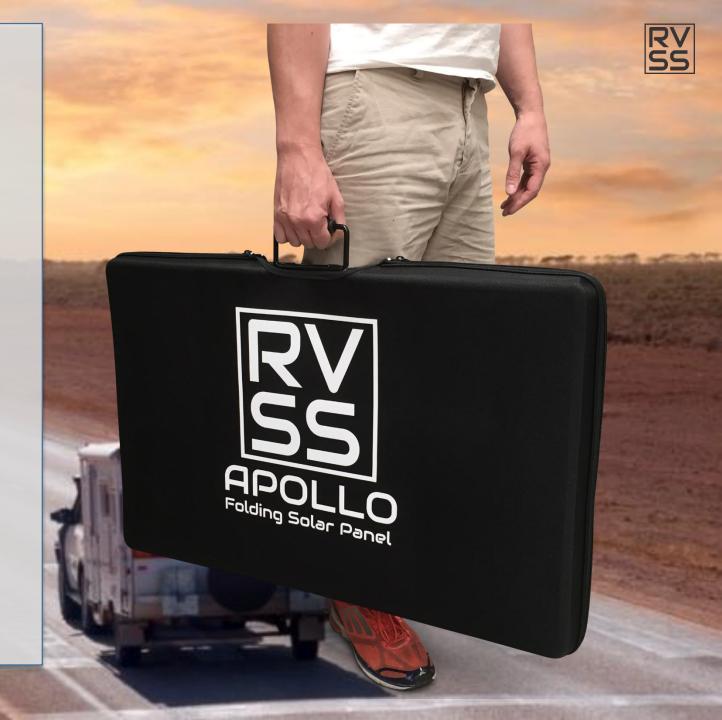

Strong fold out support legs ensures the panels are always angled at the optimum inclination to the sun, maximizing power output.

And finally the unique moulded carry case provides superior protection ensuring the solar panels are protected at all times.

# WHITE LABELING

Your Logo

Turn the solar kit into a valuable marketing tool.

Having your logo printed on the quality moulded carry case makes a statement.

We can print a full colour digital logo on the carry case for FREE with an order of 10 kits or more.