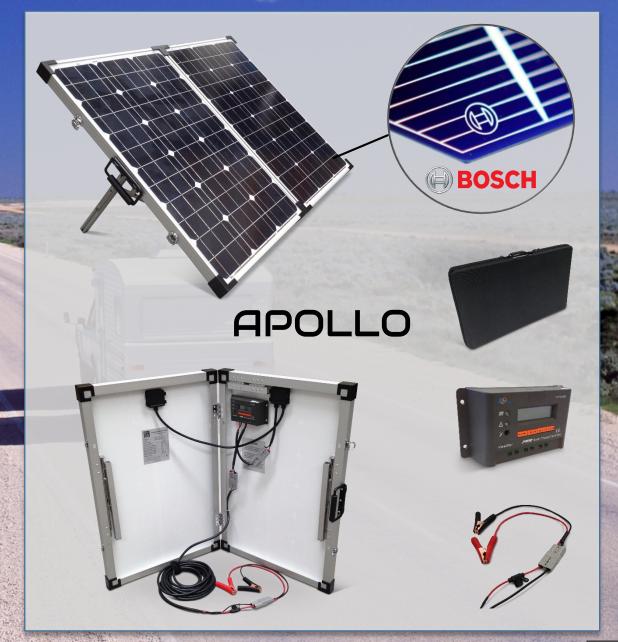

### FOLDING PORTABLE SOLAR PANELS

Our APOLLO Folding Solar Panels are both high quality and high performance and available in 120W and 160W sizes. Tried and tested to Australian conditions they have been developed with the end user in mind, are packed with many valuable features and completely portable.

Our kits are powered by genuine BOSCH solar cells from Germany producing a higher conversion efficiency than normal cells.

The charge controller is mounted on a custom designed **swivel bracket** which acts as a heat sink, dissipating any heat build up.

The LCD display in the charge controller ensures volts, amps &

battery SOC are relayed in real time to the user.

The generous 8m heavy duty cable with both alligator clips and 50A Anderson plug connectors provides convenient connection options.

Strong fold out support legs ensures the panels are always angled at the optimum inclination to the sun, maximizing power output.

And finally the unique moulded carry case provides superior protection ensuring the solar panels are protected at all times.

#### Notes:

- We fit bypass diodes in the junction box to make the panels 'shade tolerant'.
- Solar cells are mono-crystalline, 'A' grade BOSCH.
- Solar panel glass is 3.2mm low iron tempered glass which is 'hail resistant' (25mm hail stone at 80km/h).