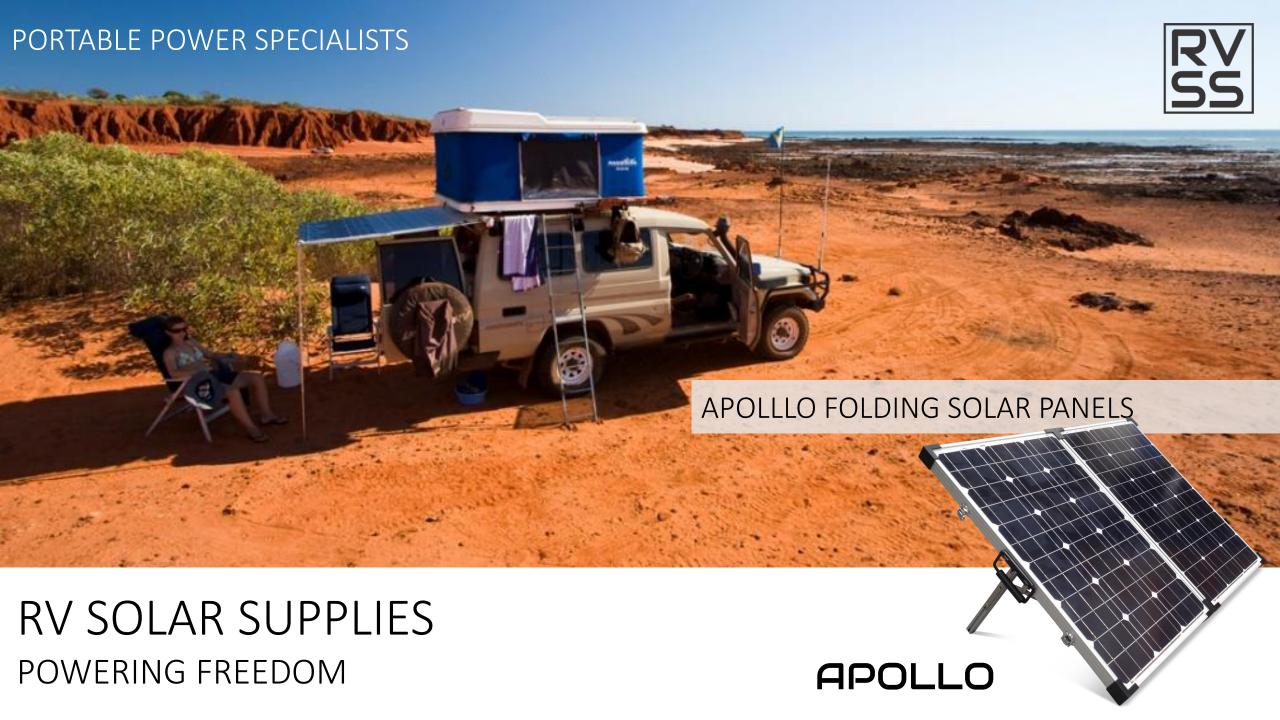

### FOLDING PORTABLE SOLAR PANELS

Our APOLLO Folding Solar Panels are both high quality and high performance and available in 120W and 160W sizes. Tried and tested to Australian conditions they have been developed with the end user in mind, are packed with many valuable features and completely portable.