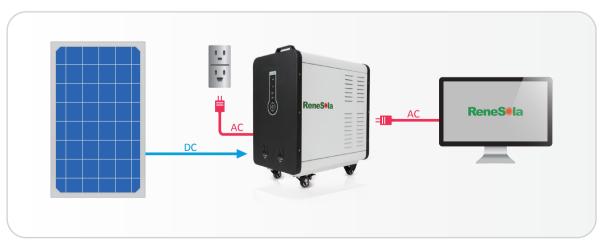

## **System Connection**

| System working mode |                                                                                                                                                                                                                                    |
|---------------------|------------------------------------------------------------------------------------------------------------------------------------------------------------------------------------------------------------------------------------|
| PV Working Mode     | Electricity generated from your PV modules power the load directly excess energy charges the battery. When there is no electricity from the PV or battery, the system will switch to the utility to power your load automatically. |
| UPS Mode            | The system will work in bypass mode, which is when grid electricity will power the load and charge the battery to full capacity. In the event of any grid interruption, the battery will substitute the grid to power the load.    |