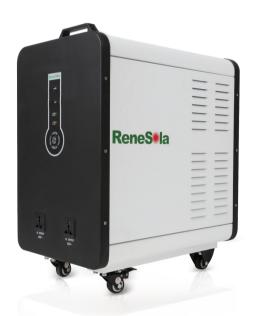

## ReneSola SESS kit is a smart energy storage solution for your household.

ReneSola SESS is a solution which stores solar energy to lithium-ion batteries and releases it when you're ready to use it. All parts (battery, off-grid inverter, BMS and solar charger) are integrated into the kit. Built-in handles and casters make ReneSola's SESS kit portable and easy to move.

## **Product series parameters Battery** Lithium Battery 2.5kWh 2.5kWh Rated Output Power 1000W 2000W **Output Voltage** 100V / 110V / 220V / 230V **Output Frequency** 50Hz or 60Hz **Electrical Features** 85V-135V / 165V-275V Input Voltage Input Frequency $50Hz \pm 5\% \text{ or } 60Hz \pm 5\%$ **PV** Features 1000W Max Input Power 1000W Switch Time Grid switch to Battery Less than 20ms Dimension [WDH] 320\*500\*500mm (12.6\*19.7\*19.7 inches) Product 60Kg (132 lbs) 68Kg (150 lbs) Weight -10 °C -50 °C Working Temperature Humidity 10%~90%RH **Environment** Altitude Less than 2000m Place Indoor System: 3 years Battery: 5 years Warranty