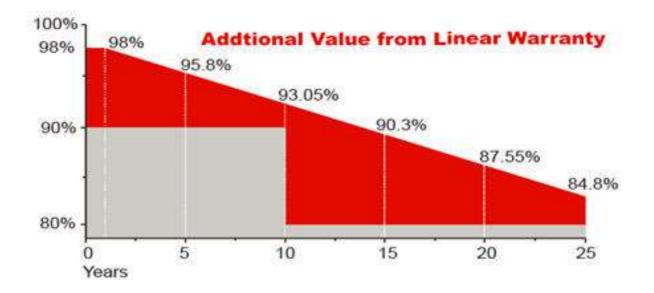

#### LINEAR PERFORMANCE WARRANTY

For PERC Monocrystalline MODULES: less than 2.0% in the first year, thereafter less than 0.55% per year, ending with no less than 84.80% in the 25<sup>th</sup> year after the Warranty Start Date.