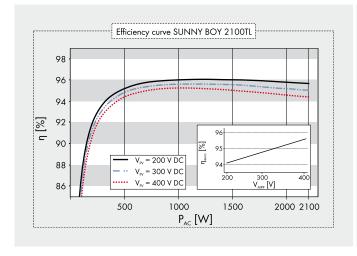

#### **Efficient**

- 96 % efficiency
- Transformerless

# **SUNNY BOY 2100TL**

The great among the small

With an efficiency level of 96 % the transformerless Sunny Boy 2100TL guarantees first-class energy yields and thus an outstanding price/performance ratio. The tried and tested inverter is particularly suitable for use in small PV systems as well as in sub-generators in larger systems. Its low weight and robust housing enable easy installation. The integrated DC load-disconnecting switch saves the system operator the cost of an external switching device. In addition, the Sunny Boy 2100TL is equipped with an all-pole sensitive leakage current monitoring unit, which guarantees safe operation at all times. As with all Sunny Boys, the Sunny Boy 2100TL is also compatible with SMA communication products.