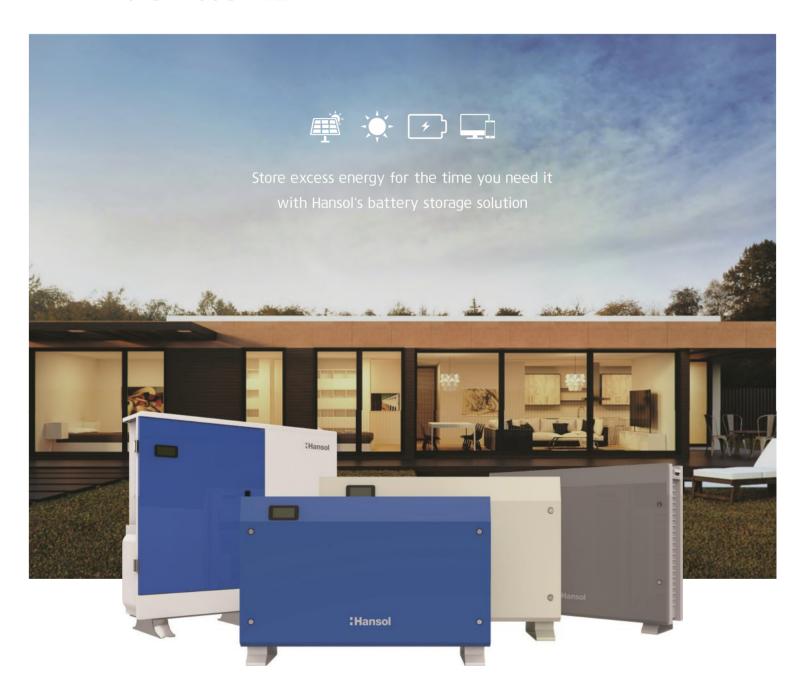

## Scalable All-in-One

### AIO Scalable\_Capacity 7.2kWh / 10.8kWh

AlO Scalable is available in 2 battery sizes (7.2kWh, 10.8kWh) – customized for your family and easily expandable with the addition of modules. In the event of a power failure, AlO Scalable automatically switches to emergency mode and backs up yours load by up to 4.98kVA. In addition, this model has IP54 grade making it possible to install it ourdoors.