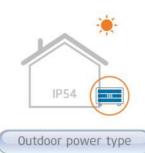

### AIO Scalable\_Capacity 7.2kWh / 10.8kWh

AlO Scalable is available in 2 battery sizes (7.2kWh, 10.8kWh) – customized for your family and easily expandable with the addition of modules. In the event of a power failure, AlO Scalable automatically switches to emergency mode and backs up yours load by up to 4.98kVA. In addition, this model has IP54 grade making it possible to install it ourdoors.