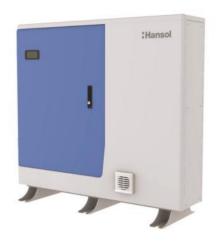

### AIO Scalable\_Capacity 7.2kWh / 10.8kWh

AlO Scalable is available in 2 battery sizes (7.2kWh, 10.8kWh) – customized for your family and easily expandable with the addition of modules. In the event of a power failure, AlO Scalable automatically switches to emergency mode and backs up yours load by up to 4.98kVA. In addition, this model has IP54 grade making it possible to install it ourdoors.