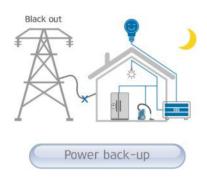

### AIO Scalable\_Capacity 7.2kWh / 10.8kWh

AlO Scalable is available in 2 battery sizes (7.2kWh, 10.8kWh) – customized for your family and easily expandable with the addition of modules. In the event of a power failure, AlO Scalable automatically switches to emergency mode and backs up yours load by up to 4.98kVA. In addition, this model has IP54 grade making it possible to install it ourdoors.