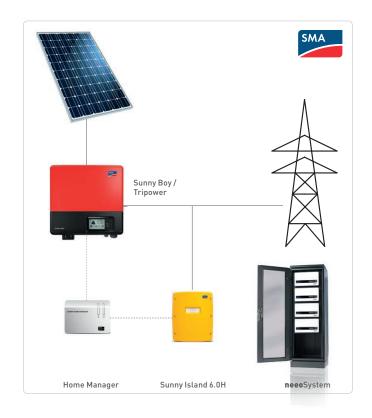

## SCALEABLE SYSTEM DESIGN. LONG-TERM INVESTMENT SECURITY.

- Environmentally friendly lithium-ion battery technology
- Service life up to 20 years
- High cycle life at high currents
- Unrestricted partial cycling no memory effect
- Fast charging: fully charged in 1 hour
- Technology tested by automotive safety standards
- Efficient and silent operation due to fanless cooling
- Ventilation, winter mode or service charging not required
- Integrated protection fuses
- Integrated battery management
  - Deep discharge protection
  - Voltage- and temperature monitoring
  - Charge balance between the cells
  - Determination of the charging and ageing status (SOC and SOH)
- Developed according to German industry standards (DIN)
- Scaleable system design with up to 5 neeoRacks