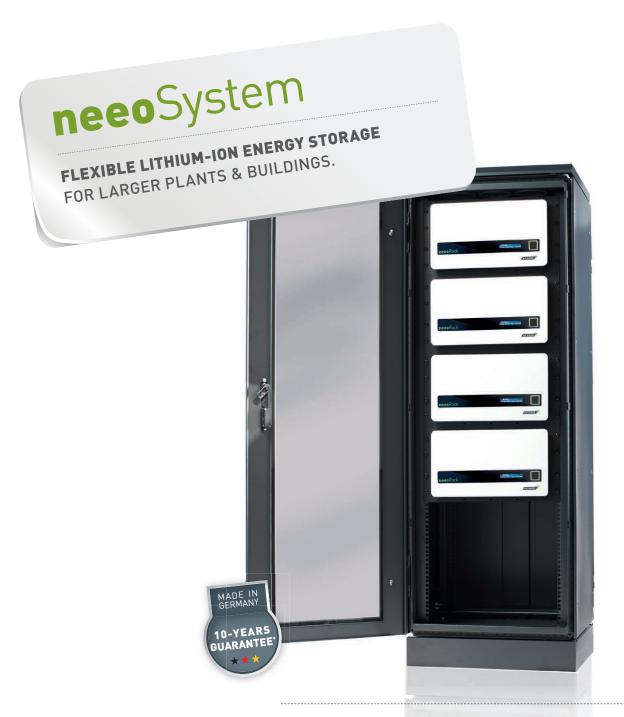

# **neeo**System

## SCALEABLE SYSTEM DESIGN. LONG-TERM INVESTMENT SECURITY.

- Environmentally friendly lithium-ion battery technology
- Service life up to 20 years
- High cycle life at high currents
- Unrestricted partial cycling no memory effect
- Fast charging: fully charged in 1 hour
- Technology tested by automotive safety standards
- Efficient and silent operation due to fanless cooling
- Ventilation, winter mode or service charging not required
- Integrated protection fuses
- Integrated battery management
  - Deep discharge protection
  - Voltage- and temperature monitoring
  - Charge balance between the cells
  - Determination of the charging and ageing status (SOC and SOH)
- Developed according to German industry standards (DIN)
- Scaleable system design with up to 5 neeoRacks